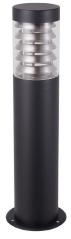

CLA1615SBL (Bollard Light)

CLA1615S (Bollard Light)

615S Light)

CLAW32 (Wall Light)

| Part No.   | Description               | Lamp<br>Holder | Max.<br>Watt | Diam   | Inside Louvr  | Height | Mounting<br>Plate | Carton<br>QTY |
|------------|---------------------------|----------------|--------------|--------|---------------|--------|-------------------|---------------|
| CLAW32     | WALL ES S/M FIXED         | E27            | 60W          | Ø101mm | Ø53 x H 145mm | 265mm  | Ø97mm             | 1/10          |
| CLA1615SBL | BOLLARD SS304 ES BLK      | E27            | 60W          | Ø101mm | Ø53 x H 145mm | 500mm  | Ø145mm            | 1/10          |
| CLA1615S   | BOLLARD SS304 ES          | E27            | 60W          | Ø101mm | Ø53 x H 145mm | 500mm  | Ø145mm            | 1/10          |
| CLA1615LBL | BOLLARD SS304 ES BLK LONG | E27            | 60W          | Ø101mm | Ø53 x H 145mm | 1000mm | Ø145mm            | 1/4           |
| CLA1615L   | BOLLARD SS304 ES LONG     | E27            | 60W          | Ø101mm | Ø53 x H 145mm | 1000mm | Ø145mm            | 1/4           |