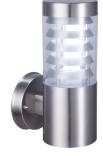

## Exterior surface mounted wall & bollard lights

- Input voltage range: 220-240V AC 50/60Hz
- · Housing: powder coated 304 stainless steel
- Screws & surface mounting bracket + louvres: stainless steel (Not for use inground)
- Diffuser: clear PC
- Lamp holder: E27 (Max.60W HAL)
- Recommended CLA globes: 3U001-003 (when used with external control gear), CAN & LT series (Limited space of Ø53mm x H 145mm available)
- · Globe not included
- Bollard lights can not be used inground
- For bollard lights, to maintain the IP rating please use circular cable in junction
- For bollard lights, for parallel and single connection we recommend using an appropriate IP68 connector (CLA Connector: CONN001 & CONN002)

CLA1615SBL (Bollard Light)

CLA1615S (Bollard Light)

615S Light)

CLAW32 (Wall Light)

| Part No.   | Description               | Lamp<br>Holder | Max.<br>Watt | Diam   | Inside Louvr  | Height | Mounting<br>Plate | Carton<br>QTY |
|------------|---------------------------|----------------|--------------|--------|---------------|--------|-------------------|---------------|
| CLAW32     | WALL ES S/M FIXED         | E27            | 60W          | Ø101mm | Ø53 x H 145mm | 265mm  | Ø97mm             | 1/10          |
| CLA1615SBL | BOLLARD SS304 ES BLK      | E27            | 60W          | Ø101mm | Ø53 x H 145mm | 500mm  | Ø145mm            | 1/10          |
| CLA1615S   | BOLLARD SS304 ES          | E27            | 60W          | Ø101mm | Ø53 x H 145mm | 500mm  | Ø145mm            | 1/10          |
| CLA1615LBL | BOLLARD SS304 ES BLK LONG | E27            | 60W          | Ø101mm | Ø53 x H 145mm | 1000mm | Ø145mm            | 1/4           |
| CLA1615L   | BOLLARD SS304 ES LONG     | E27            | 60W          | Ø101mm | Ø53 x H 145mm | 1000mm | Ø145mm            | 1/4           |