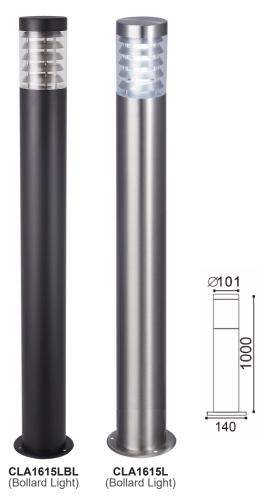

CLA1615SBL (Bollard Light)

CLA1615S (Bollard Light)

615S Light)

CLAW32 (Wall Light)

| Part No.   | Description               | Lamp<br>Holder | Max.<br>Watt | Diam   | Inside Louvr  | Height | Mounting<br>Plate | Carton<br>QTY |
|------------|---------------------------|----------------|--------------|--------|---------------|--------|-------------------|---------------|
| CLAW32     | WALL ES S/M FIXED         | E27            | 60W          | Ø101mm | Ø53 x H 145mm | 265mm  | Ø97mm             | 1/10          |
| CLA1615SBL | BOLLARD SS304 ES BLK      | E27            | 60W          | Ø101mm | Ø53 x H 145mm | 500mm  | Ø145mm            | 1/10          |
| CLA1615S   | BOLLARD SS304 ES          | E27            | 60W          | Ø101mm | Ø53 x H 145mm | 500mm  | Ø145mm            | 1/10          |
| CLA1615LBL | BOLLARD SS304 ES BLK LONG | E27            | 60W          | Ø101mm | Ø53 x H 145mm | 1000mm | Ø145mm            | 1/4           |
| CLA1615L   | BOLLARD SS304 ES LONG     | E27            | 60W          | Ø101mm | Ø53 x H 145mm | 1000mm | Ø145mm            | 1/4           |