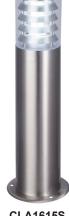

CLA1615SBL (Bollard Light)

CLA1615S (Bollard Light)

615S Light)

CLAW32 (Wall Light)

| Part No.   | Description               | Lamp<br>Holder | Max.<br>Watt | Diam   | Inside Louvr  | Height | Mounting<br>Plate | Carton<br>QTY |
|------------|---------------------------|----------------|--------------|--------|---------------|--------|-------------------|---------------|
| CLAW32     | WALL ES S/M FIXED         | E27            | 60W          | Ø101mm | Ø53 x H 145mm | 265mm  | Ø97mm             | 1/10          |
| CLA1615SBL | BOLLARD SS304 ES BLK      | E27            | 60W          | Ø101mm | Ø53 x H 145mm | 500mm  | Ø145mm            | 1/10          |
| CLA1615S   | BOLLARD SS304 ES          | E27            | 60W          | Ø101mm | Ø53 x H 145mm | 500mm  | Ø145mm            | 1/10          |
| CLA1615LBL | BOLLARD SS304 ES BLK LONG | E27            | 60W          | Ø101mm | Ø53 x H 145mm | 1000mm | Ø145mm            | 1/4           |
| CLA1615L   | BOLLARD SS304 ES LONG     | E27            | 60W          | Ø101mm | Ø53 x H 145mm | 1000mm | Ø145mm            | 1/4           |