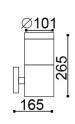

CLA1615SBL (Bollard Light)

CLA1615S (Bollard Light)

615S Light)

CLAW32 (Wall Light)

| Part No.   | Description               | Lamp<br>Holder | Max.<br>Watt | Diam   | Inside Louvr  | Height | Mounting<br>Plate | Carton<br>QTY |
|------------|---------------------------|----------------|--------------|--------|---------------|--------|-------------------|---------------|
| CLAW32     | WALL ES S/M FIXED         | E27            | 60W          | Ø101mm | Ø53 x H 145mm | 265mm  | Ø97mm             | 1/10          |
| CLA1615SBL | BOLLARD SS304 ES BLK      | E27            | 60W          | Ø101mm | Ø53 x H 145mm | 500mm  | Ø145mm            | 1/10          |
| CLA1615S   | BOLLARD SS304 ES          | E27            | 60W          | Ø101mm | Ø53 x H 145mm | 500mm  | Ø145mm            | 1/10          |
| CLA1615LBL | BOLLARD SS304 ES BLK LONG | E27            | 60W          | Ø101mm | Ø53 x H 145mm | 1000mm | Ø145mm            | 1/4           |
| CLA1615L   | BOLLARD SS304 ES LONG     | E27            | 60W          | Ø101mm | Ø53 x H 145mm | 1000mm | Ø145mm            | 1/4           |