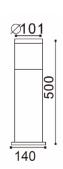

CLA1615SBL (Bollard Light)

CLA1615S (Bollard Light)

615S Light)

CLAW32 (Wall Light)

| Part No.   | Description               | Lamp<br>Holder | Max.<br>Watt | Diam   | Inside Louvr  | Height | Mounting<br>Plate | Carton<br>QTY |
|------------|---------------------------|----------------|--------------|--------|---------------|--------|-------------------|---------------|
| CLAW32     | WALL ES S/M FIXED         | E27            | 60W          | Ø101mm | Ø53 x H 145mm | 265mm  | Ø97mm             | 1/10          |
| CLA1615SBL | BOLLARD SS304 ES BLK      | E27            | 60W          | Ø101mm | Ø53 x H 145mm | 500mm  | Ø145mm            | 1/10          |
| CLA1615S   | BOLLARD SS304 ES          | E27            | 60W          | Ø101mm | Ø53 x H 145mm | 500mm  | Ø145mm            | 1/10          |
| CLA1615LBL | BOLLARD SS304 ES BLK LONG | E27            | 60W          | Ø101mm | Ø53 x H 145mm | 1000mm | Ø145mm            | 1/4           |
| CLA1615L   | BOLLARD SS304 ES LONG     | E27            | 60W          | Ø101mm | Ø53 x H 145mm | 1000mm | Ø145mm            | 1/4           |